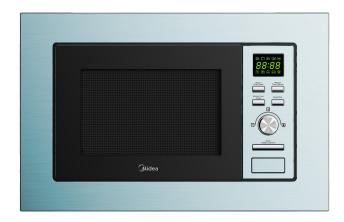

## **MIDEA BUILT-IN MICROWAVE, 17L**

Model Number: MW 17 DI X

| SPECIFICATIONS: |                            |
|-----------------|----------------------------|
| Product Name:   | Built-in<br>Microwave Oven |
| Туре:           | Microwave + Grill          |
| Aesthetics:     | Stainless Steel            |
| Capacity        | 17 L                       |

| MAIN FEATURES:               |                 |
|------------------------------|-----------------|
| Control Type:                | Mechanical Knob |
| Open Door Type:              | Push Open Door  |
| Large Door Window:           | Yes             |
| Glass Turntable:             | Yes             |
| Turntable Diameter:          | 24.5 cm         |
| Timer:                       | Yes             |
| Input Power (microwave):     | 1050 W          |
| Input Power (grill):         | 1000 W          |
| Output Power (microwave):    | 700 W           |
| Electric Supply:             | 230V 50Hz       |
| Quick Start:                 | Yes             |
| Microwave Cooking:           | Yes             |
| Grill / Combination Cooking: | Yes             |
| Defrost by Weight:           | Yes             |
| Defrost by Time:             | Yes             |
| Auto Cooking Menu:           | 8 menus         |
| Child Safety Lock:           | Yes             |
| Multistages Cooking:         | Yes             |